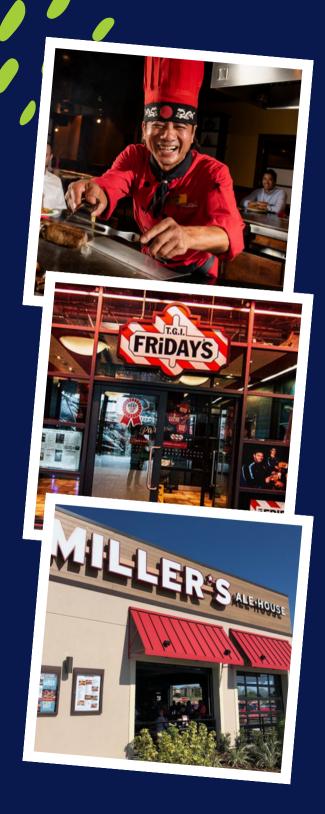

### KOBES STEAKHOUSE

Kobé is known for offering its guests a unique Teppanyaki dining experience.

0.2 m i

#### MILLERS ALE HOUSE

Your Neighborhood Restaurant and Sports Bar.

#### T.G.I.FRIDAYS

Fridays in Orlando, FL is America's most iconic bar and grill. We embrace and celebrate our heritage as a bar. One that just happens to serve killer food in an environment where it's always Friday.