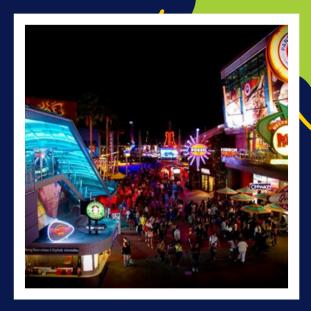

#### **CITY WALK**

City walk is a dining, shopping, and entertainment complex at Universal Studios. Dining Options Include: Cowfish, Red Oven Pizza Bakery, Antojitos Authentic Mexican Food, Vivo Italian Kitchen, Voodoo Doughnuts & More!